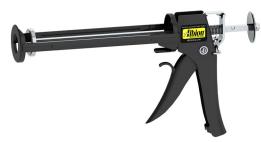

# SIMILAR TOOLS

380-5 Black Epoxy coated carriage and handle

846-1 Composite swivel carriage

For more information on our products and services visit www.albioneng.com or call 856.235.6688 to request the latest issue of our "Handbook & Catalog 333".