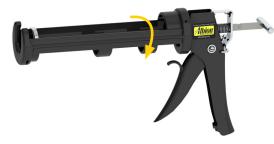

#### USER FRIENDLY

Lightweight carriage, means less fatigue. Concealed puncture wire - no mess. Recoil hook for optional drip-free operation.