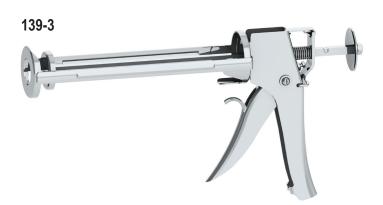

# **BUILT FOR HEAVY DUTY USE**

Legendary Albion Special Deluxe Drive with 5/16" thick square rod rotates 4 times for longer life. Quality zinc chromate plating or epoxy powder coated for long rust proof life.