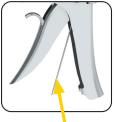

# MAINTAIN YOUR INVESTMENT

Replace rod, gripping plates, recoil plate, ejector, pull, springs, etc. as they wear.

Puncture Wire